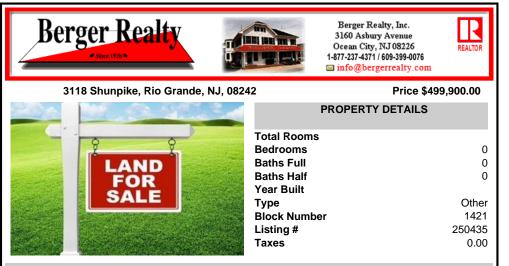

# COMMENTS

Opportunity to develop a unique property. This parcel currently has several income producing homes however, the highest and best use would be to develop. There is a plot map for six new homes. This sale is contingent upon Buyers obtaining a major subdivision, at their sole cost, including the lots that the seller is keeping. Please do not walk the property without notifvin...

## COMMENTS

Opportunity to develop a unique property. This parcel currently has several income producing homes however, the highest and best use would be to develop. There is a plot map for six new homes. This sale is contingent upon Buyers obtaining a major subdivision, at their sole cost, including the lots that the seller is keeping. Please do not walk the property without notifvin...