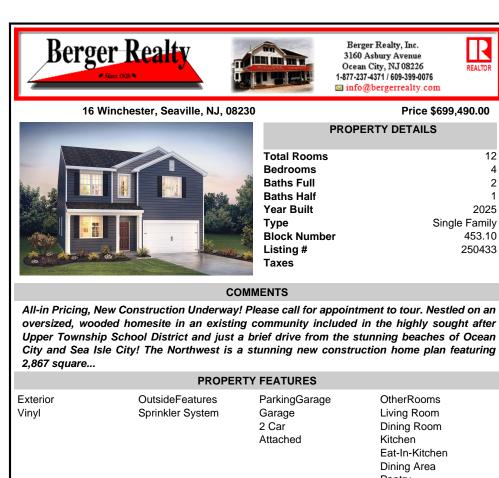

16 Winchester, Seaville, NJ, 08230

| PROPERTY DETAILS                                                                                                   |
|--------------------------------------------------------------------------------------------------------------------|
| Total Rooms<br>Bedrooms<br>Baths Full<br>Baths Half<br>Year Built<br>Type Si<br>Block Number<br>Listing #<br>Taxes |

## COMMENTS

Berger Realty, Inc.

3160 Asbury Avenue

Ocean City, NJ 08226

REALTOR

12

4

2

1

2025

453.10

250433

Single Family

Price \$699,490.00

All-in Pricing, New Construction Underway! Please call for appointment to tour. Nestled on an oversized, wooded homesite in an existing community included in the highly sought after Upper Township School District and just a brief drive from the stunning beaches of Ocean City and Sea Isle City! The Northwest is a stunning new construction home plan featuring 2,867 square...