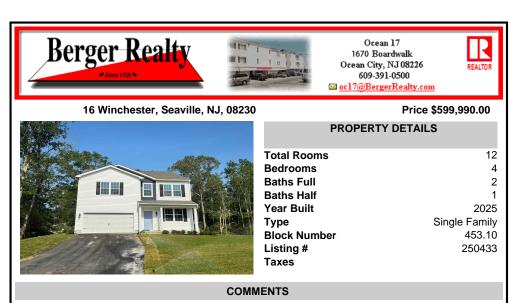

Ask for Monica Raab Berger Realty Inc 1670 Boardwalk, Ocean City Call: 609-432-3880 Email to: msr@bergerrealty.com

Price \$599,990.00

| PROPERTY DETAILS                                            |
|-------------------------------------------------------------|
| Total Rooms<br>Bedrooms<br>Baths Full<br>Baths Half         |
| Year Built<br>Type Si<br>Block Number<br>Listing #<br>Taxes |

## 12 S 4 2 1 2025 Single Family 453.10 er 250433

## COMMENTS

All-in Pricing, New Construction Underway! Please call for appointment to tour. Nestled on an oversized, wooded homesite in an existing community included in the highly sought after Upper Township School District and just a brief drive from the stunning beaches of Ocean City and Sea Isle City! The Northwest is a stunning new construction home plan featuring 2,867 square...