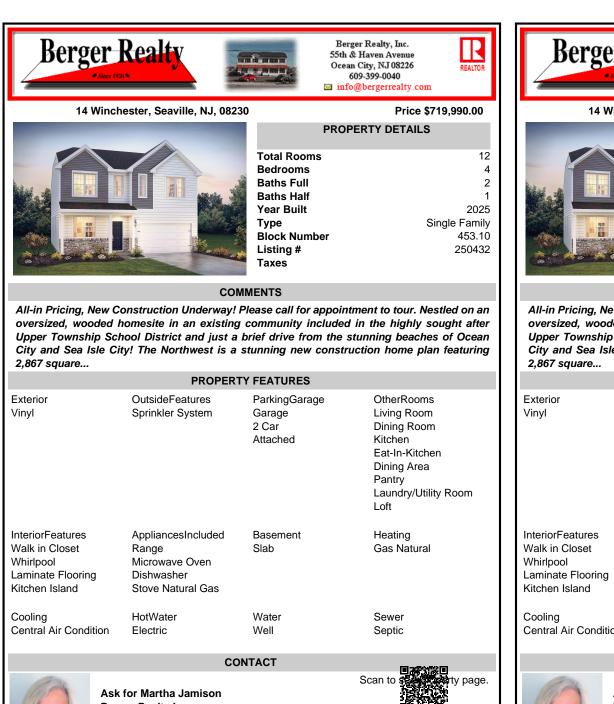

COMMENTS

All-in Pricing, New Construction Underway! Please call for appointment to tour. Nestled on an oversized, wooded homesite in an existing community included in the highly sought after Upper Township School District and just a brief drive from the stunning beaches of Ocean City and Sea Isle City! The Northwest is a stunning new construction home plan featuring