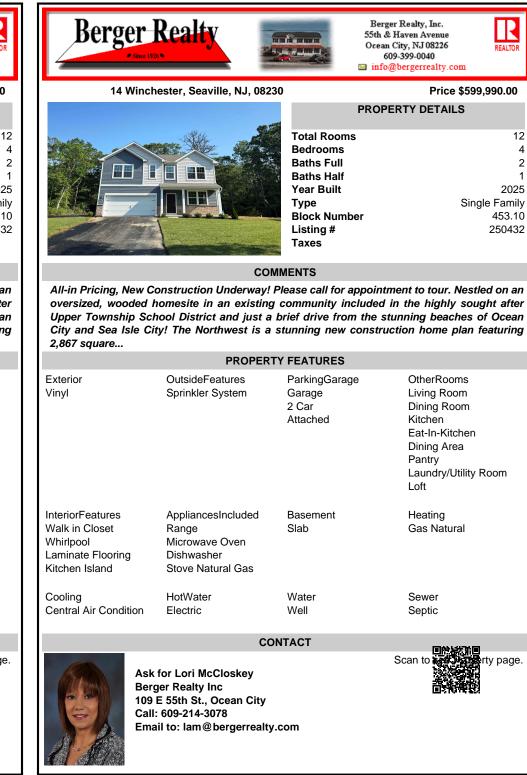

oversized, wooded homesite in an existing community included in the highly sought after Upper Township School District and just a brief drive from the stunning beaches of Ocean City and Sea Isle City! The Northwest is a stunning new construction home plan featuring 2,867 square...