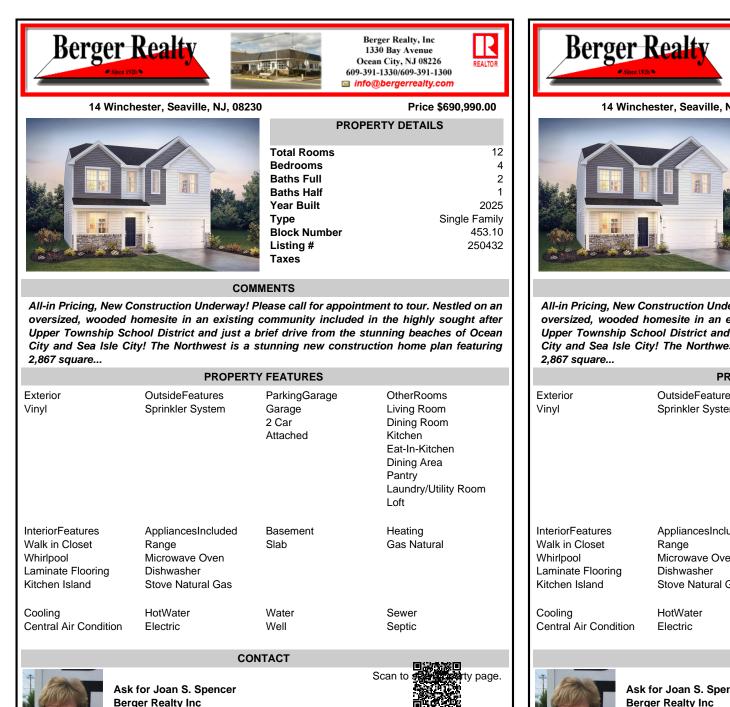

12

4

2

1

COMMENTS

All-in Pricing, New Construction Underway! Please call for appointment to tour. Nestled on an oversized, wooded homesite in an existing community included in the highly sought after Upper Township School District and just a brief drive from the stunning beaches of Ocean City and Sea Isle City! The Northwest is a stunning new construction home plan featuring

| PROPERTY FEATURES                                                                      |                                                                                  |                                              |                                                                                                                                |
|----------------------------------------------------------------------------------------|----------------------------------------------------------------------------------|----------------------------------------------|--------------------------------------------------------------------------------------------------------------------------------|
| Exterior<br>Vinyl                                                                      | OutsideFeatures<br>Sprinkler System                                              | ParkingGarage<br>Garage<br>2 Car<br>Attached | OtherRooms<br>Living Room<br>Dining Room<br>Kitchen<br>Eat-In-Kitchen<br>Dining Area<br>Pantry<br>Laundry/Utility Room<br>Loft |
| InteriorFeatures<br>Walk in Closet<br>Whirlpool<br>Laminate Flooring<br>Kitchen Island | AppliancesIncluded<br>Range<br>Microwave Oven<br>Dishwasher<br>Stove Natural Gas | Basement<br>Slab                             | Heating<br>Gas Natural                                                                                                         |
| Cooling                                                                                | HotWater                                                                         | Water                                        | Sewer                                                                                                                          |
| Central Air Condition                                                                  | Electric                                                                         | Well                                         | Septic                                                                                                                         |
|                                                                                        | cc                                                                               | NTACT                                        | <b>NW22724 M</b>                                                                                                               |
|                                                                                        | for Joan S. Spencer<br>ger Realty Inc                                            |                                              | Scan to                                                                                                                        |