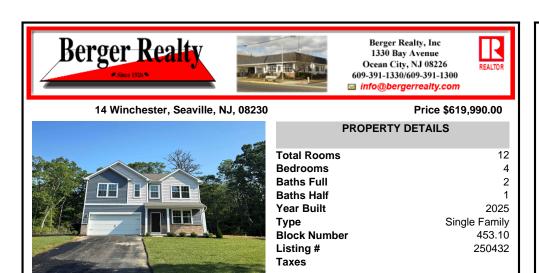

## Price \$619,990.00

REALTO

| -Alle | 2E                   |
|-------|----------------------|
|       |                      |
|       |                      |
|       | A PARA               |
|       | - A CARLER -         |
|       |                      |
|       |                      |
| 5     | in the second second |
|       | -                    |

| otal Rooms   | 12            |
|--------------|---------------|
| Bedrooms     | 4             |
| Baths Full   | 2             |
| Baths Half   | 1             |
| 'ear Built   | 2025          |
| уре          | Single Family |
| Block Number | 453.10        |
| isting #     | 250432        |
| axes         |               |

**PROPERTY DETAILS** 