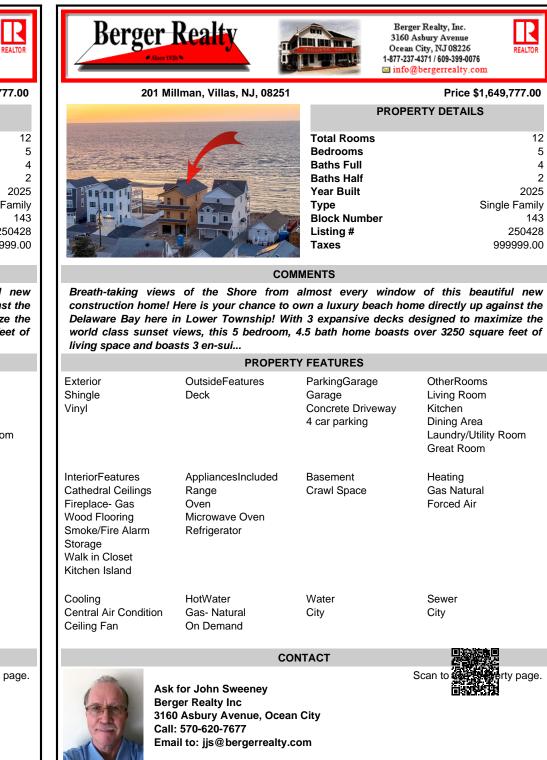

## COMMENTS

Breath-taking views of the Shore from almost every window of this beautiful new construction home! Here is your chance to own a luxury beach home directly up against the Delaware Bay here in Lower Township! With 3 expansive decks designed to maximize the world class sunset views, this 5 bedroom, 4.5 bath home boasts over 3250 square feet of living space and boasts 3 en-sui...