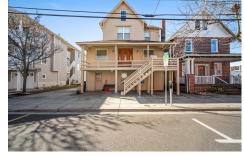

|              | Price \$975,000.00 |  |
|--------------|--------------------|--|
| PROPERTY     | DETAILS            |  |
|              |                    |  |
| Total Rooms  |                    |  |
| Bedrooms     | 0                  |  |
| Baths Full   | 0                  |  |
| Baths Half   | 0                  |  |
| Year Built   | 1924               |  |
| Туре         | Four-Plex          |  |
| Block Number | 209                |  |
| Listing #    | 250423             |  |
| Taxes        | 7512.00            |  |

## COMMENTS

Quad-Plex. This is a cash-cow located in the heart of Wildwood! All high end fixtures, flooring, and doors. The top floor unit 4 features 3 bedrooms, 2 and a half bathrooms and a loft area with plenty of space. All high end doors, fixtures, and flooring throughout. Enter into the living room which flows into the dining and kitchen area. Here you will find granite countert ...

| PROPERTY FEATURES                               |                                             |                                                                                              |                                   |  |
|-------------------------------------------------|---------------------------------------------|----------------------------------------------------------------------------------------------|-----------------------------------|--|
| OutsideFeatures<br>Patio<br>Deck<br>Fenced Yard | ParkingGarage<br>3 Car<br>Concrete Driveway | OtherRooms<br>Living Room<br>Dining Room<br>Kitchen<br>Laundry/Utility Room<br>Storage Space | AlsoIncluded<br>Partial Furniture |  |
| Heating<br>Gas Natural<br>Sewer                 | Cooling<br>Central Air<br>Ceiling Fan       | HotWater<br>Gas                                                                              | Water<br>Public                   |  |