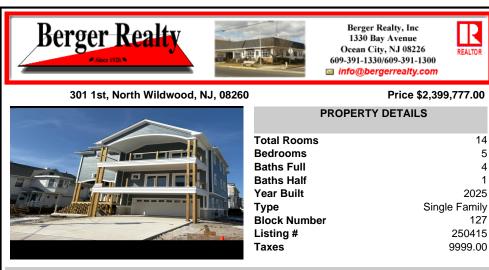

## 301 1st, North Wildwood, NJ, 08260

## Price \$2,399,777.00

REALTO

| Tot<br>Bec<br>Bat |
|-------------------|
| Bat<br>Yea        |
| Тур<br>ВІо        |
| List<br>Tax       |

| Total Rooms  | 14            |
|--------------|---------------|
| Bedrooms     | 5             |
| Baths Full   | 4             |
| Baths Half   | 1             |
| Year Built   | 2025          |
| Туре         | Single Family |
| Block Number | 127           |
| Listing #    | 250415        |
| Taxes        | 9999.00       |
|              |               |

**PROPERTY DETAILS** 