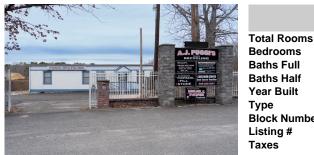

### PROPERTY DETAILS

## Total Rooms Bedrooms Baths Full

Baths Half Year Built Type

 Type
 Mixed Use

 Block Number
 3327

 Listing #
 250412

 Taxes
 16522.00

#### **COMMENTS**

A,J, Puggi Recycling Inc,. Established natural recycling business with 19.2 acres including equipment and operating vehicles. Business specializes in recycling/sale of bricks, pavers, mulch, wood chips, stone, asphalt, sod, brush etc. Zoned RG1 with land uses including single family dwellings, farming (including solar farming). 40x 60x16H shop and one 600 square ft office ...

#### COMMENTS

A,J, Puggi Recycling Inc,. Established natural recycling business with 19.2 acres including equipment and operating vehicles. Business specializes in recycling/sale of bricks, pavers, mulch, wood chips, stone, asphalt, sod, brush etc. Zoned RG1 with land uses including single family dwellings, farming (including solar farming). 40x 60x16H shop and one 600 square ft office ...