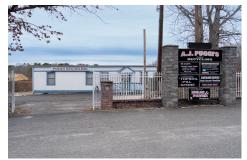

#### **COMMENTS**

A,J, Puggi Recycling Inc,. Established natural recycling business with 19.2 acres including equipment and operating vehicles. Business specializes in recycling/sale of bricks, pavers, mulch, wood chips, stone, asphalt, sod, brush etc. Zoned RG1 with land uses including single family dwellings, farming (including solar farming). 40x 60x16H shop and one 600 square ft office ...

#### COMMENTS

A,J, Puggi Recycling Inc,. Established natural recycling business with 19.2 acres including equipment and operating vehicles. Business specializes in recycling/sale of bricks, pavers, mulch, wood chips, stone, asphalt, sod, brush etc. Zoned RG1 with land uses including single family dwellings, farming (including solar farming). 40x 60x16H shop and one 600 square ft office ...