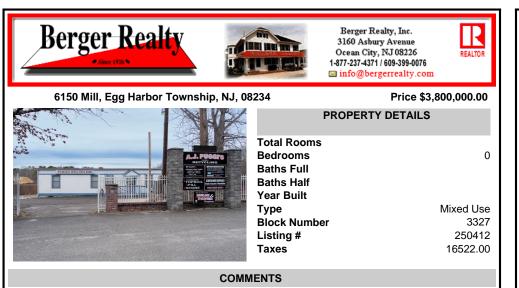

A.J. Puggi Recycling Inc.. Established natural recycling business with 19.2 acres including equipment and operating vehicles. Business specializes in recycling/sale of bricks, pavers, mulch, wood chips, stone, asphalt, sod, brush etc. Zoned RG1 with land uses including single family dwellings, farming (including solar farming). 40x 60x16H shop and one 600 square ft office ...