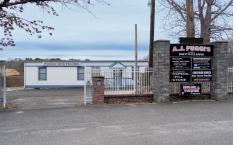

# **COMMENTS**

A.J. Puggi Recycling Inc.. Established natural recycling business with 19.2 acres including equipment and operating vehicles. Business specializes in recycling/sale of bricks, pavers, mulch, wood chips, stone, asphalt, sod, brush etc. Zoned RG1 with land uses including single family dwellings, farming (including solar farming). 40x 60x16H shop and one 600 square ft office ...

# COMMENTS

**Taxes** 

A.J. Puggi Recycling Inc.. Established natural recycling business with 19.2 acres including equipment and operating vehicles. Business specializes in recycling/sale of bricks, pavers, mulch, wood chips, stone, asphalt, sod, brush etc. Zoned RG1 with land uses including single family dwellings, farming (including solar farming). 40x 60x16H shop and one 600 square ft office ...