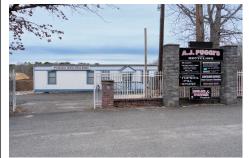

# **COMMENTS**

A.J. Puggi Recycling Inc.. Established natural recycling business with 19.2 acres including equipment and operating vehicles. Business specializes in recycling/sale of bricks, pavers, mulch, wood chips, stone, asphalt, sod, brush etc. Zoned RG1 with land uses including single family dwellings, farming (including solar farming). 40x 60x16H shop and one 600 square ft office ...

# COMMENTS

**Taxes** 

A.J. Puggi Recycling Inc.. Established natural recycling business with 19.2 acres including equipment and operating vehicles. Business specializes in recycling/sale of bricks, pavers, mulch, wood chips, stone, asphalt, sod, brush etc. Zoned RG1 with land uses including single family dwellings, farming (including solar farming). 40x 60x16H shop and one 600 square ft office ...