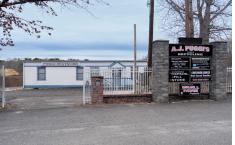

## **COMMENTS**

A.J. Puggi Recycling Inc.. Established natural recycling business with 19.2 acres including equipment and operating vehicles. Business specializes in recycling/sale of bricks, pavers, mulch, wood chips, stone, asphalt, sod, brush etc. Zoned RG1 with land uses including single family dwellings, farming (including solar farming). 40x 60x16H shop and one 600 square ft office ...

## COMMENTS

**Taxes** 

A.J. Puggi Recycling Inc.. Established natural recycling business with 19.2 acres including equipment and operating vehicles. Business specializes in recycling/sale of bricks, pavers, mulch, wood chips, stone, asphalt, sod, brush etc. Zoned RG1 with land uses including single family dwellings, farming (including solar farming). 40x 60x16H shop and one 600 square ft office ...