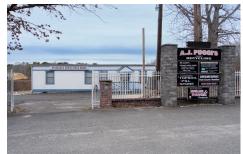

## **COMMENTS**

A.J. Puggi Recycling Inc.. Established natural recycling business with 19.2 acres including equipment and operating vehicles. Business specializes in recycling/sale of bricks, pavers, mulch, wood chips, stone, asphalt, sod, brush etc. Zoned RG1 with land uses including single family dwellings, farming (including solar farming). 40x 60x16H shop and one 600 square ft office ...

## COMMENTS

**Taxes** 

A.J. Puggi Recycling Inc.. Established natural recycling business with 19.2 acres including equipment and operating vehicles. Business specializes in recycling/sale of bricks, pavers, mulch, wood chips, stone, asphalt, sod, brush etc. Zoned RG1 with land uses including single family dwellings, farming (including solar farming). 40x 60x16H shop and one 600 square ft office ...