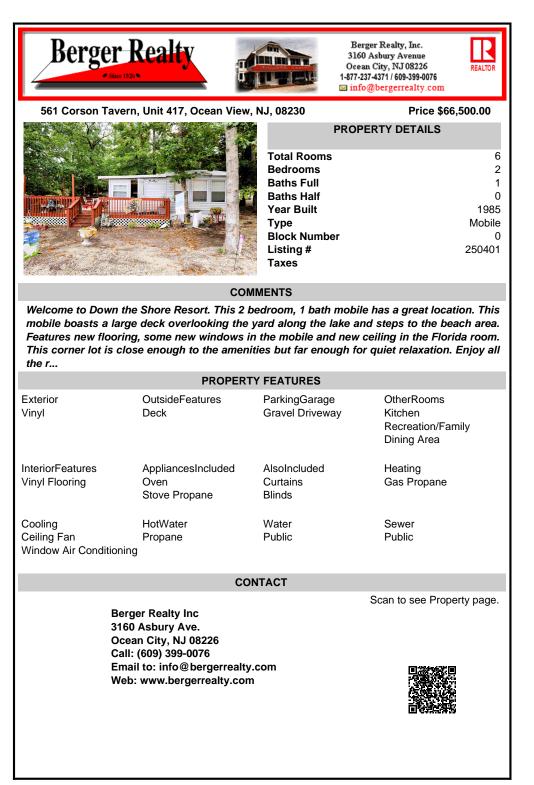

## COMMENTS

Welcome to Down the Shore Resort. This 2 bedroom, 1 bath mobile has a great location. This mobile boasts a large deck overlooking the yard along the lake and steps to the beach area. Features new flooring, some new windows in the mobile and new ceiling in the Florida room. This corner lot is close enough to the amenities but far enough for quiet relaxation. Enjoy all the r...