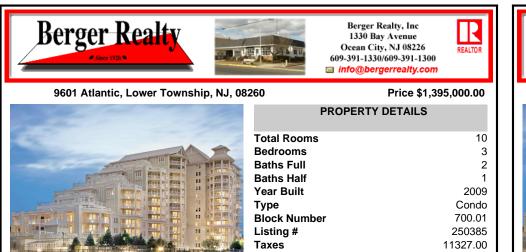

## 9601 Atlantic, Lower Township, NJ, 08260

## Price \$1,395,000.00

| PROPERTY DETAILS                                                                                                |                                                                    |
|-----------------------------------------------------------------------------------------------------------------|--------------------------------------------------------------------|
| Total Rooms<br>Bedrooms<br>Baths Full<br>Baths Half<br>Year Built<br>Type<br>Block Number<br>Listing #<br>Taxes | 10<br>3<br>2<br>1<br>2009<br>Condo<br>700.01<br>250385<br>11327.00 |