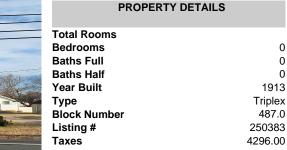

| _ |              |         |
|---|--------------|---------|
| _ | Total Rooms  |         |
|   | Bedrooms     | 0       |
|   | Baths Full   | 0       |
|   | Baths Half   | 0       |
|   | Year Built   | 1913    |
| - | Туре         | Triplex |
|   | Block Number | 487.0   |
|   | Listing #    | 250383  |
|   | Taxes        | 4296.00 |
|   |              |         |

**PROPERTY DETAILS** 