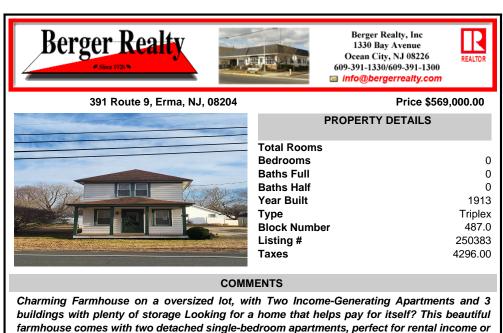

### 391 Route 9, Erma, NJ, 08204

#### Price \$569,000.00

| NO VITA | Trans |
|---------|-------|
|         |       |
|         |       |

| Total Rooms  |         |
|--------------|---------|
| Bedrooms     | 0       |
| Baths Full   | 0       |
| Baths Half   | 0       |
| Year Built   | 1913    |
| Туре         | Triplex |
| Block Number | 487.0   |
| Listing #    | 250383  |
| Taxes        | 4296.00 |
|              |         |

## COMMENTS

Charming Farmhouse on a oversized lot, with Two Income-Generating Apartments and 3 buildings with plenty of storage Looking for a home that helps pay for itself? This beautiful farmhouse comes with two detached single-bedroom apartments, perfect for rental income or extended family. Live in the main house and let the rental income offset your mortgage! 2016 updates includ ...