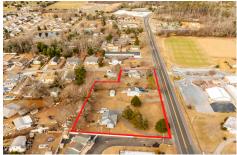

# **COMMENTS**

Attention all investors. This large parcel of land has finally hit the market. 360 Feet of frontage on Route 47 south. It is zoned town Business. At this present time there are 3 rental properties. 1029 is a duplex which rents for a total of 3540 per month. 1025 is a single family and rents for 2000 per month and 1021 is on the corner and rents for 1550 a month. A...

# **PROPERTY FEATURES**