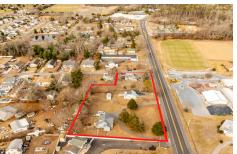

# COMMENTS

Attention all investors. This large parcel of land has finally hit the market. 360 Feet of frontage on Route 47 south. It is zoned town Business. At this present time there are 3 rental properties. 1029 is a duplex which rents for a total of 3540 per month. 1025 is a single family and rents for 2000 per month and 1021 is on the corner and rents for 1550 a month. A...

# **PROPERTY FEATURES**