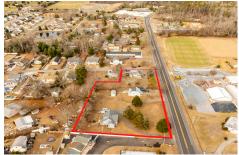

# **COMMENTS**

Attention all investors. This large parcel of land has finally hit the market. 360 Feet of frontage on Route 47 south. It is zoned town Business. At this present time there are 3 rental properties. 1029 is a duplex which rents for a total of 3540 per month. 1025 is a single family and rents for 2000 per month and 1021 is on the corner and rents for 1550 a month. A...

# **PROPERTY FEATURES**