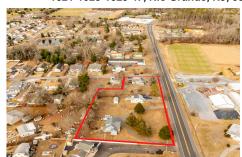

# **COMMENTS**

Attention all investors. This large parcel of land has finally hit the market. 360 Feet of frontage on Route 47 south. It is zoned town Business. At this present time there are 3 rental properties. 1029 is a duplex which rents for a total of 3540 per month. 1025 is a single family and rents for 2000 per month and 1021 is on the corner and rents for 1550 a month. A...

# COMMENTS

Attention all investors. This large parcel of land has finally hit the market. 360 Feet of frontage on Route 47 south. It is zoned town Business. At this present time there are 3 rental properties. 1029 is a duplex which rents for a total of 3540 per month. 1025 is a single family and rents for 2000 per month and 1021 is on the corner and rents for 1550 a month. A...