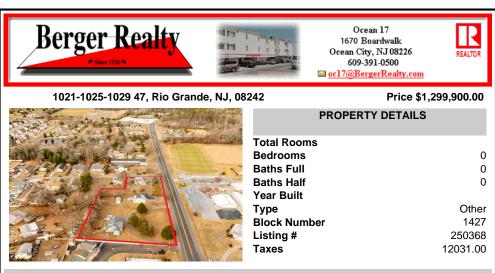

## COMMENTS

Attention all investors. This large parcel of land has finally hit the market. 360 Feet of frontage on Route 47 south. It is zoned town Business. At this present time there are 3 rental properties. 1029 is a duplex which rents for a total of 3540 per month. 1025 is a single family and rents for 2000 per month and 1021 is on the corner and rents for 1550 a month. A...

## CONTACT

Scan to see Property page.

Ask for Peter Harp Berger Realty Inc 1670 Boardwalk, Ocean City Call: 609-827-9399 Email to: pph@bergerrealty.com

Attention all investors. This large parcel of land has finally hit the market. 360 Feet of frontage on Route 47 south. It is zoned town Business. At this present time there are 3 rental properties. 1029 is a duplex which rents for a total of 3540 per month. 1025 is a single family and rents for 2000 per month and 1021 is on the corner and rents for 1550 a month. A...