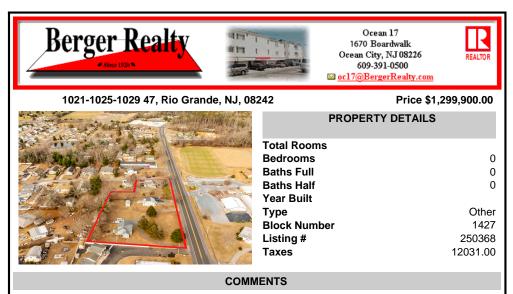

## COMMENTS

Attention all investors. This large parcel of land has finally hit the market. 360 Feet of frontage on Route 47 south. It is zoned town Business. At this present time there are 3 rental properties. 1029 is a duplex which rents for a total of 3540 per month. 1025 is a single family and rents for 2000 per month and 1021 is on the corner and rents for 1550 a month. A...

## CONTACT

Scan to see Property page.

Ask for Peter Harp Berger Realty Inc 1670 Boardwalk, Ocean City Call: 609-827-9399 Email to: pph@bergerrealty.com

Attention all investors. This large parcel of land has finally hit the market. 360 Feet of frontage on Route 47 south. It is zoned town Business. At this present time there are 3 rental properties. 1029 is a duplex which rents for a total of 3540 per month. 1025 is a single family and rents for 2000 per month and 1021 is on the corner and rents for 1550 a month. A...