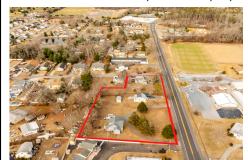

# **COMMENTS**

Attention all investors. This large parcel of land has finally hit the market. 360 Feet of frontage on Route 47 south. It is zoned town Business. At this present time there are 3 rental properties. 1029 is a duplex which rents for a total of 3540 per month. 1025 is a single family and rents for 2000 per month and 1021 is on the corner and rents for 1550 a month. A...

# COMMENTS

Attention all investors. This large parcel of land has finally hit the market. 360 Feet of frontage on Route 47 south. It is zoned town Business. At this present time there are 3 rental properties. 1029 is a duplex which rents for a total of 3540 per month. 1025 is a single family and rents for 2000 per month and 1021 is on the corner and rents for 1550 a month. A...