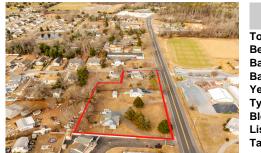

#### COMMENTS

Attention all investors. This large parcel of land has finally hit the market. 360 Feet of frontage on Route 47 south. It is zoned town Business. At this present time there are 3 rental properties. 1029 is a duplex which rents for a total of 3540 per month. 1025 is a single family and rents for 2000 per month and 1021 is on the corner and rents for 1550 a month. A...

# COMMENTS

Attention all investors. This large parcel of land has finally hit the market. 360 Feet of frontage on Route 47 south. It is zoned town Business. At this present time there are 3 rental properties. 1029 is a duplex which rents for a total of 3540 per month. 1025 is a single family and rents for 2000 per month and 1021 is on the corner and rents for 1550 a month. A...