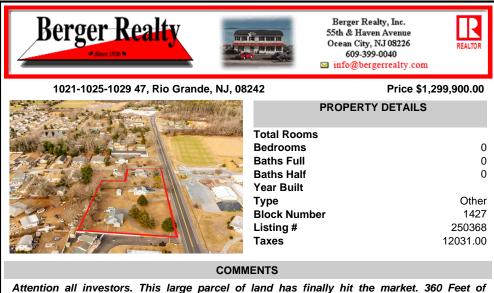

## COMMENTS

Attention all investors. This large parcel of land has finally hit the market. 360 Feet of frontage on Route 47 south. It is zoned town Business. At this present time there are 3 rental properties. 1029 is a duplex which rents for a total of 3540 per month. 1025 is a single family and rents for 2000 per month and 1021 is on the corner and rents for 1550 a month. A ...

## CONTACT

Scan to see Property page.

Ask for Martha Jamison Berger Realty Inc 109 E 55th St., Ocean City Call: 609-675-6608 Email to: mej@bergerrealty.com

frontage on Route 47 south. It is zoned town Business. At this present time there are 3 rental properties. 1029 is a duplex which rents for a total of 3540 per month. 1025 is a single family and rents for 2000 per month and 1021 is on the corner and rents for 1550 a month. A ...