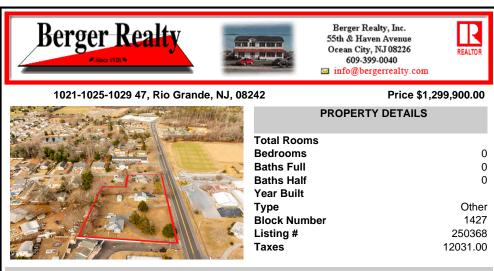

## COMMENTS

Attention all investors. This large parcel of land has finally hit the market. 360 Feet of frontage on Route 47 south. It is zoned town Business. At this present time there are 3 rental properties. 1029 is a duplex which rents for a total of 3540 per month. 1025 is a single family and rents for 2000 per month and 1021 is on the corner and rents for 1550 a month. A ...