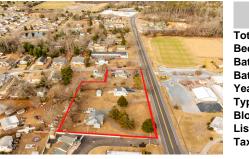

# **PROPERTY DETAILS**

|          | Total Rooms  |          |
|----------|--------------|----------|
|          | Bedrooms     | 0        |
| . 1      | Baths Full   | 0        |
|          | Baths Half   | 0        |
| - and    | Year Built   |          |
| CHORE A  | Туре         | Other    |
|          | Block Number | 1427     |
| 1 Series | Listing #    | 250368   |
| 1-       | Taxes        | 12031.00 |
|          |              |          |