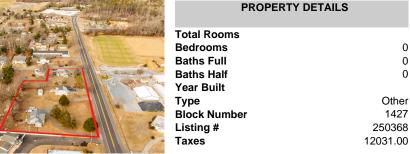

# **PROPERTY DETAILS**

|          | Total Rooms  |          |
|----------|--------------|----------|
|          | Bedrooms     | 0        |
| . 1      | Baths Full   | 0        |
|          | Baths Half   | 0        |
| - and    | Year Built   |          |
| CHORE A  | Туре         | Other    |
|          | Block Number | 1427     |
| 1 Series | Listing #    | 250368   |
| 1-       | Taxes        | 12031.00 |
|          |              |          |