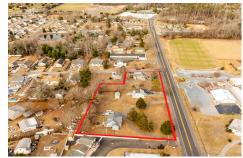

# **COMMENTS**

Attention all investors. This large parcel of land has finally hit the market. 360 Feet of frontage on Route 47 south. It is zoned town Business. At this present time there are 3 rental properties. 1029 is a duplex which rents for a total of 3540 per month. 1025 is a single family and rents for 2000 per month and 1021 is on the corner and rents for 1550 a month. A...

# COMMENTS

Attention all investors. This large parcel of land has finally hit the market. 360 Feet of frontage on Route 47 south. It is zoned town Business. At this present time there are 3 rental properties. 1029 is a duplex which rents for a total of 3540 per month. 1025 is a single family and rents for 2000 per month and 1021 is on the corner and rents for 1550 a month. A...