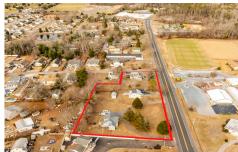

# **COMMENTS**

Attention all investors. This large parcel of land has finally hit the market. 360 Feet of frontage on Route 47 south. It is zoned town Business. At this present time there are 3 rental properties. 1029 is a duplex which rents for a total of 3540 per month. 1025 is a single family and rents for 2000 per month and 1021 is on the corner and rents for 1550 a month. A...

# COMMENTS

Attention all investors. This large parcel of land has finally hit the market. 360 Feet of frontage on Route 47 south. It is zoned town Business. At this present time there are 3 rental properties. 1029 is a duplex which rents for a total of 3540 per month. 1025 is a single family and rents for 2000 per month and 1021 is on the corner and rents for 1550 a month. A...