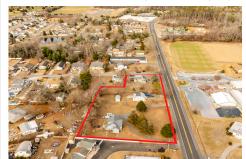

# COMMENTS

Attention all investors. This large parcel of land has finally hit the market. 360 Feet of frontage on Route 47 south. It is zoned town Business. At this present time there are 3 rental properties. 1029 is a duplex which rents for a total of 3540 per month. 1025 is a single family and rents for 2000 per month and 1021 is on the corner and rents for 1550 a month. A...