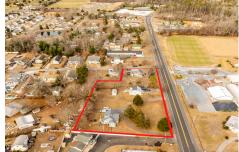

# **COMMENTS**

Attention all investors. This large parcel of land has finally hit the market. 360 Feet of frontage on Route 47 south. It is zoned town Business. At this present time there are 3 rental properties. 1029 is a duplex which rents for a total of 3540 per month. 1025 is a single family and rents for 2000 per month and 1021 is on the corner and rents for 1550 a month. A...

Price \$1,299,900.00

1021-1025-1029 47, Rio Grande, NJ, 08242

PROPERTY DETAILS

| Total Rooms  |          |
|--------------|----------|
| Bedrooms     | 0        |
| Baths Full   | 0        |
| Baths Half   | 0        |
| Year Built   |          |
| Туре         | Other    |
| Block Number | 1427     |
| Listing #    | 250368   |
| Taxes        | 12031.00 |
|              |          |