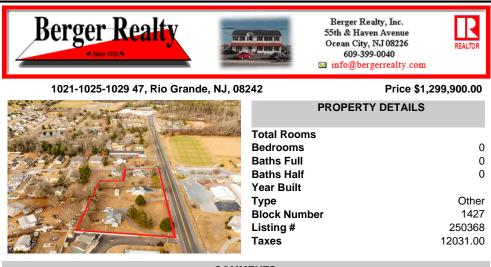

#### CONTACT

Scan to see Property page.

Ask for James Monteleone Berger Realty Inc 109 E 55th St., Ocean City Call: Email to: jfm@bergerrealty.com

COMMENTS

Attention all investors. This large parcel of land has finally hit the market. 360 Feet of frontage on Route 47 south. It is zoned town Business. At this present time there are 3 rental properties. 1029 is a duplex which rents for a total of 3540 per month. 1025 is a single family and rents for 2000 per month and 1021 is on the corner and rents for 1550 a month. A ...