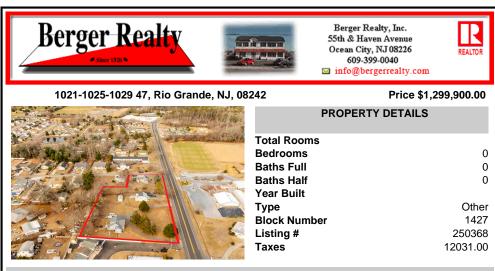

# COMMENTS

Attention all investors. This large parcel of land has finally hit the market. 360 Feet of frontage on Route 47 south. It is zoned town Business. At this present time there are 3 rental properties. 1029 is a duplex which rents for a total of 3540 per month. 1025 is a single family and rents for 2000 per month and 1021 is on the corner and rents for 1550 a month. A ...