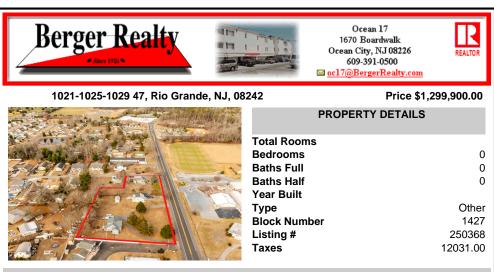

# COMMENTS

Attention all investors. This large parcel of land has finally hit the market. 360 Feet of frontage on Route 47 south. It is zoned town Business. At this present time there are 3 rental properties. 1029 is a duplex which rents for a total of 3540 per month. 1025 is a single family and rents for 2000 per month and 1021 is on the corner and rents for 1550 a month. A ...

# **PROPERTY FEATURES**