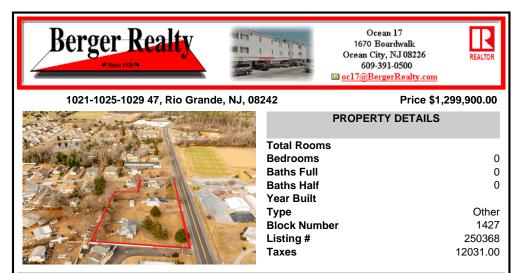

### COMMENTS

Attention all investors. This large parcel of land has finally hit the market. 360 Feet of frontage on Route 47 south. It is zoned town Business. At this present time there are 3 rental properties. 1029 is a duplex which rents for a total of 3540 per month. 1025 is a single family and rents for 2000 per month and 1021 is on the corner and rents for 1550 a month. A ...

# **PROPERTY FEATURES**