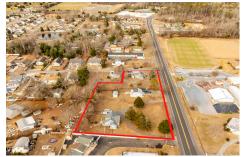

# **COMMENTS**

Attention all investors. This large parcel of land has finally hit the market. 360 Feet of frontage on Route 47 south. It is zoned town Business. At this present time there are 3 rental properties. 1029 is a duplex which rents for a total of 3540 per month. 1025 is a single family and rents for 2000 per month and 1021 is on the corner and rents for 1550 a month. A...

# COMMENTS

Attention all investors. This large parcel of land has finally hit the market. 360 Feet of frontage on Route 47 south. It is zoned town Business. At this present time there are 3 rental properties. 1029 is a duplex which rents for a total of 3540 per month. 1025 is a single family and rents for 2000 per month and 1021 is on the corner and rents for 1550 a month. A...