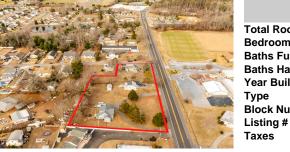

|         |              |               | •        |
|---------|--------------|---------------|----------|
| in .    | PRO          | PERTY DETAILS |          |
|         | Total Rooms  |               |          |
|         | Bedrooms     |               | 0        |
| +       | Baths Full   |               | 0        |
| -       | Baths Half   |               | 0        |
| Car     | Year Built   |               |          |
|         | Туре         |               | Other    |
| ALC: NO | Block Number |               | 1427     |
| See.    | Listing #    |               | 250368   |
| 2-      | Taxes        |               | 12031.00 |

# COMMENTS

Attention all investors. This large parcel of land has finally hit the market. 360 Feet of frontage on Route 47 south. It is zoned town Business. At this present time there are 3 rental properties. 1029 is a duplex which rents for a total of 3540 per month. 1025 is a single family and rents for 2000 per month and 1021 is on the corner and rents for 1550 a month. A ...