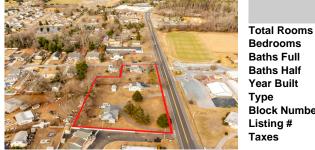

#### **Baths Full** 0 **Baths Half** 0 Year Built Other **Block Number** 1427 Listing # 250368 12031.00

### COMMENTS

Attention all investors. This large parcel of land has finally hit the market. 360 Feet of frontage on Route 47 south. It is zoned town Business. At this present time there are 3 rental properties. 1029 is a duplex which rents for a total of 3540 per month. 1025 is a single family and rents for 2000 per month and 1021 is on the corner and rents for 1550 a month. A ...