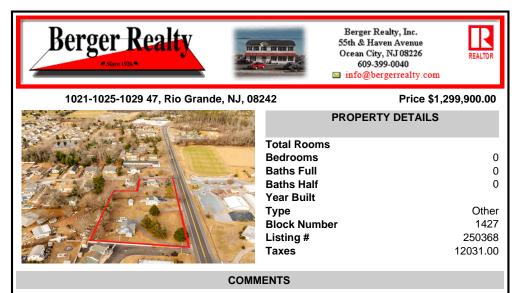

## COMMENTS

Attention all investors. This large parcel of land has finally hit the market. 360 Feet of frontage on Route 47 south. It is zoned town Business. At this present time there are 3 rental properties. 1029 is a duplex which rents for a total of 3540 per month. 1025 is a single family and rents for 2000 per month and 1021 is on the corner and rents for 1550 a month. A...

## CONTACT

Scan to see Property page.

Ask for Ellen L. Senft Berger Realty Inc 109 E 55th St., Ocean City Call: 609-231-5733 Email to: els@bergerrealty.com

Attention all investors. This large parcel of land has finally hit the market. 360 Feet of frontage on Route 47 south. It is zoned town Business. At this present time there are 3 rental properties. 1029 is a duplex which rents for a total of 3540 per month. 1025 is a single family and rents for 2000 per month and 1021 is on the corner and rents for 1550 a month. A...