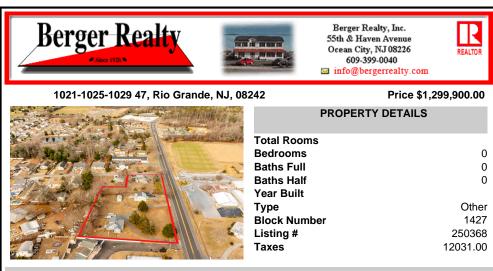

## COMMENTS

Attention all investors. This large parcel of land has finally hit the market. 360 Feet of frontage on Route 47 south. It is zoned town Business. At this present time there are 3 rental properties. 1029 is a duplex which rents for a total of 3540 per month. 1025 is a single family and rents for 2000 per month and 1021 is on the corner and rents for 1550 a month. A...

## CONTACT

Scan to see Property page.

Ask for Ellen L. Senft Berger Realty Inc 109 E 55th St., Ocean City Call: 609-231-5733 Email to: els@bergerrealty.com

Attention all investors. This large parcel of land has finally hit the market. 360 Feet of frontage on Route 47 south. It is zoned town Business. At this present time there are 3 rental properties. 1029 is a duplex which rents for a total of 3540 per month. 1025 is a single family and rents for 2000 per month and 1021 is on the corner and rents for 1550 a month. A...