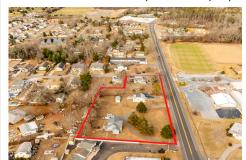

1021-1025-1029 47, Rio Grande, NJ, 08242

Price \$1,299,900.00
PROPERTY DETAILS

| Total Rooms  |          |
|--------------|----------|
| Bedrooms     | 0        |
| Baths Full   | 0        |
| Baths Half   | 0        |
| Year Built   |          |
| Туре         | Other    |
| Block Number | 1427     |
| Listing #    | 250368   |
| Taxes        | 12031.00 |

# COMMENTS

Attention all investors. This large parcel of land has finally hit the market. 360 Feet of frontage on Route 47 south. It is zoned town Business. At this present time there are 3 rental properties. 1029 is a duplex which rents for a total of 3540 per month. 1025 is a single family and rents for 2000 per month and 1021 is on the corner and rents for 1550 a month. A...