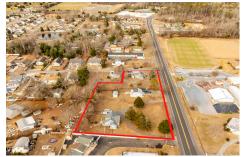

Berger Realty, Inc.
3160 Asbury Avenue
Ocean City, NJ 08226
1-877-237-4371/609-399-0076
info@bergerrealty.com

PROPERTY DETAILS

1021-1025-1029 47, Rio Grande, NJ, 08242

Price \$1,299,900.00

| 1 NOI 2N1 1 22 17 | 20       |
|-------------------|----------|
| Total Rooms       |          |
| Bedrooms          | 0        |
| Baths Full        | 0        |
| Baths Half        | 0        |
| Year Built        |          |
| Туре              | Other    |
| Block Number      | 1427     |
| Listing #         | 250368   |
| Taxes             | 12031.00 |

# **COMMENTS**

Attention all investors. This large parcel of land has finally hit the market. 360 Feet of frontage on Route 47 south. It is zoned town Business. At this present time there are 3 rental properties. 1029 is a duplex which rents for a total of 3540 per month. 1025 is a single family and rents for 2000 per month and 1021 is on the corner and rents for 1550 a month. A...