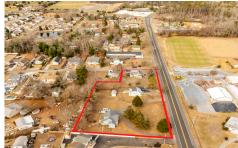

# COMMENTS

Attention all investors. This large parcel of land has finally hit the market. 360 Feet of frontage on Route 47 south. It is zoned town Business. At this present time there are 3 rental properties. 1029 is a duplex which rents for a total of 3540 per month. 1025 is a single family and rents for 2000 per month and 1021 is on the corner and rents for 1550 a month. A...