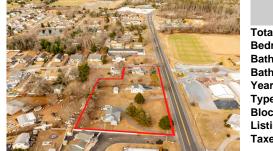

# COMMENTS

Attention all investors. This large parcel of land has finally hit the market. 360 Feet of frontage on Route 47 south. It is zoned town Business. At this present time there are 3 rental properties. 1029 is a duplex which rents for a total of 3540 per month. 1025 is a single family and rents for 2000 per month and 1021 is on the corner and rents for 1550 a month. A ...