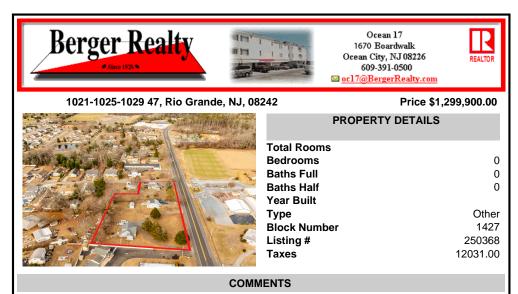

# COMMENTS

Attention all investors. This large parcel of land has finally hit the market. 360 Feet of frontage on Route 47 south. It is zoned town Business. At this present time there are 3 rental properties. 1029 is a duplex which rents for a total of 3540 per month. 1025 is a single family and rents for 2000 per month and 1021 is on the corner and rents for 1550 a month. A ...