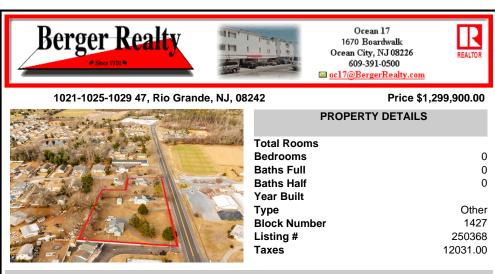

# COMMENTS

Attention all investors. This large parcel of land has finally hit the market. 360 Feet of frontage on Route 47 south. It is zoned town Business. At this present time there are 3 rental properties. 1029 is a duplex which rents for a total of 3540 per month. 1025 is a single family and rents for 2000 per month and 1021 is on the corner and rents for 1550 a month. A ...