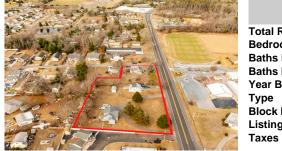

#### COMMENTS

Attention all investors. This large parcel of land has finally hit the market. 360 Feet of frontage on Route 47 south. It is zoned town Business. At this present time there are 3 rental properties. 1029 is a duplex which rents for a total of 3540 per month. 1025 is a single family and rents for 2000 per month and 1021 is on the corner and rents for 1550 a month. A...

## COMMENTS

Attention all investors. This large parcel of land has finally hit the market. 360 Feet of frontage on Route 47 south. It is zoned town Business. At this present time there are 3 rental properties. 1029 is a duplex which rents for a total of 3540 per month. 1025 is a single family and rents for 2000 per month and 1021 is on the corner and rents for 1550 a month. A...