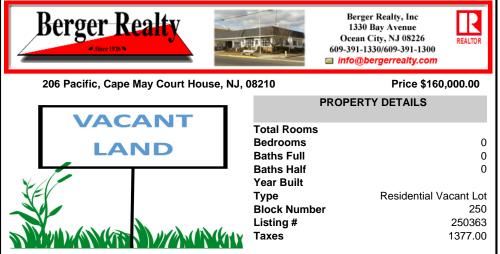

## COMMENTS

Conveniently located to everything Cape May Court House has to offer! This beautiful wooded lot is just shy of 3/4 of an acre (.736) in size and within the sewer service area and (R) Residential Zone of Cape May Court House. Perfect to build a new home and enjoy close proximity to shopping, dining, recreation, and the beaches of Southern Cape May County. Buyer is respons...