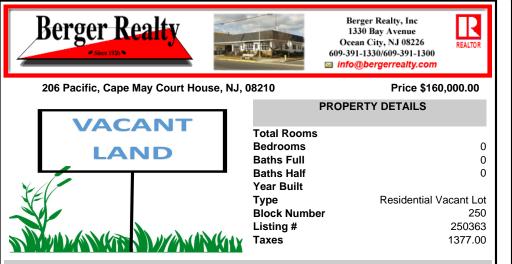

## COMMENTS

Conveniently located to everything Cape May Court House has to offer! This beautiful wooded lot is just shy of 3/4 of an acre (.736) in size and within the sewer service area and (R) Residential Zone of Cape May Court House. Perfect to build a new home and enjoy close proximity to shopping, dining, recreation, and the beaches of Southern Cape May County. Buyer is respons...