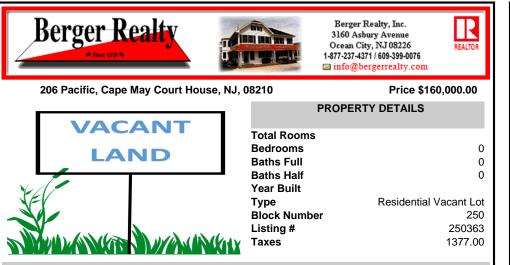

## COMMENTS

Conveniently located to everything Cape May Court House has to offer! This beautiful wooded lot is just shy of 3/4 of an acre (.736) in size and within the sewer service area and (R) Residential Zone of Cape May Court House. Perfect to build a new home and enjoy close proximity to shopping, dining, recreation, and the beaches of Southern Cape May County. Buyer is respons...