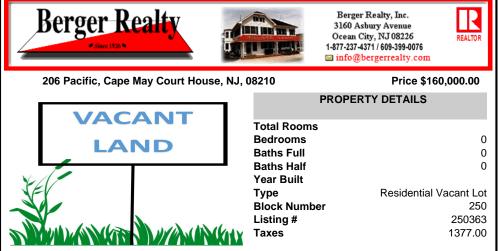

## COMMENTS

Conveniently located to everything Cape May Court House has to offer! This beautiful wooded lot is just shy of 3/4 of an acre (.736) in size and within the sewer service area and (R) Residential Zone of Cape May Court House. Perfect to build a new home and enjoy close proximity to shopping, dining, recreation, and the beaches of Southern Cape May County. Buyer is respons...