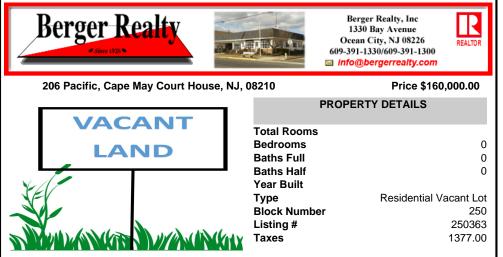

## COMMENTS

Conveniently located to everything Cape May Court House has to offer! This beautiful wooded lot is just shy of 3/4 of an acre (.736) in size and within the sewer service area and (R) Residential Zone of Cape May Court House. Perfect to build a new home and enjoy close proximity to shopping, dining, recreation, and the beaches of Southern Cape May County. Buyer is respons ....

## COMMENTS

Conveniently located to everything Cape May Court House has to offer! This beautiful wooded lot is just shy of 3/4 of an acre (.736) in size and within the sewer service area and (R) Residential Zone of Cape May Court House. Perfect to build a new home and enjoy close proximity to shopping, dining, recreation, and the beaches of Southern Cape May County. Buyer is respons...