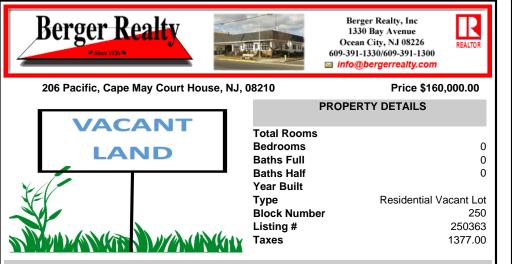

## COMMENTS

Conveniently located to everything Cape May Court House has to offer! This beautiful wooded lot is just shy of 3/4 of an acre (.736) in size and within the sewer service area and (R) Residential Zone of Cape May Court House. Perfect to build a new home and enjoy close proximity to shopping, dining, recreation, and the beaches of Southern Cape May County. Buyer is respons ....

## COMMENTS

Conveniently located to everything Cape May Court House has to offer! This beautiful wooded lot is just shy of 3/4 of an acre (.736) in size and within the sewer service area and (R) Residential Zone of Cape May Court House. Perfect to build a new home and enjoy close proximity to shopping, dining, recreation, and the beaches of Southern Cape May County. Buyer is respons...