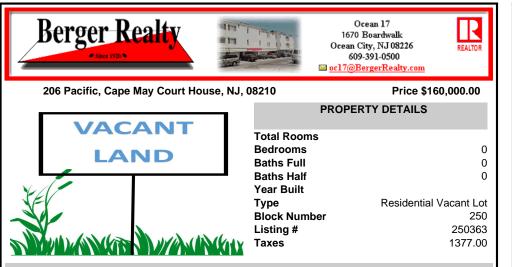

## COMMENTS

Conveniently located to everything Cape May Court House has to offer! This beautiful wooded lot is just shy of 3/4 of an acre (.736) in size and within the sewer service area and (R) Residential Zone of Cape May Court House. Perfect to build a new home and enjoy close proximity to shopping, dining, recreation, and the beaches of Southern Cape May County. Buyer is respons ....

## COMMENTS

Conveniently located to everything Cape May Court House has to offer! This beautiful wooded lot is just shy of 3/4 of an acre (.736) in size and within the sewer service area and (R) Residential Zone of Cape May Court House. Perfect to build a new home and enjoy close proximity to shopping, dining, recreation, and the beaches of Southern Cape May County. Buyer is respons...