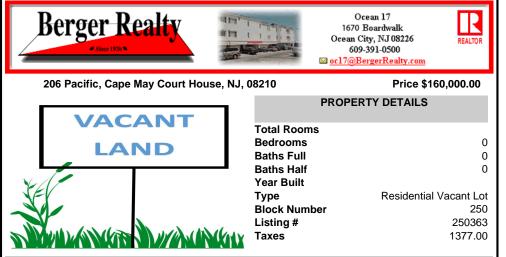

## COMMENTS

Conveniently located to everything Cape May Court House has to offer! This beautiful wooded lot is just shy of 3/4 of an acre (.736) in size and within the sewer service area and (R) Residential Zone of Cape May Court House. Perfect to build a new home and enjoy close proximity to shopping, dining, recreation, and the beaches of Southern Cape May County. Buyer is respons ....

## COMMENTS

Conveniently located to everything Cape May Court House has to offer! This beautiful wooded lot is just shy of 3/4 of an acre (.736) in size and within the sewer service area and (R) Residential Zone of Cape May Court House. Perfect to build a new home and enjoy close proximity to shopping, dining, recreation, and the beaches of Southern Cape May County. Buyer is respons...