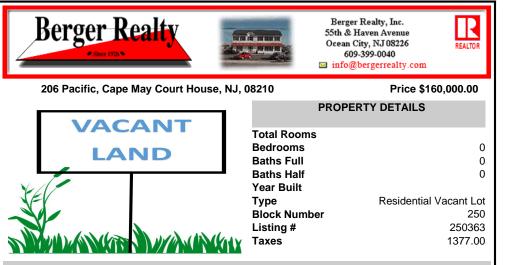

## COMMENTS

Conveniently located to everything Cape May Court House has to offer! This beautiful wooded lot is just shy of 3/4 of an acre (.736) in size and within the sewer service area and (R) Residential Zone of Cape May Court House. Perfect to build a new home and enjoy close proximity to shopping, dining, recreation, and the beaches of Southern Cape May County. Buyer is respons ....