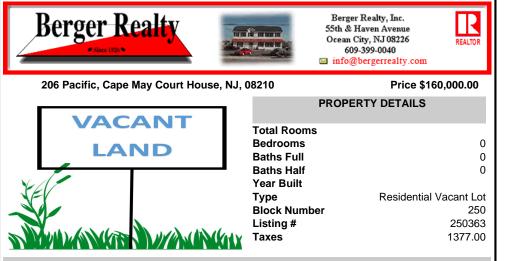

## COMMENTS

Conveniently located to everything Cape May Court House has to offer! This beautiful wooded lot is just shy of 3/4 of an acre (.736) in size and within the sewer service area and (R) Residential Zone of Cape May Court House. Perfect to build a new home and enjoy close proximity to shopping, dining, recreation, and the beaches of Southern Cape May County. Buyer is respons...