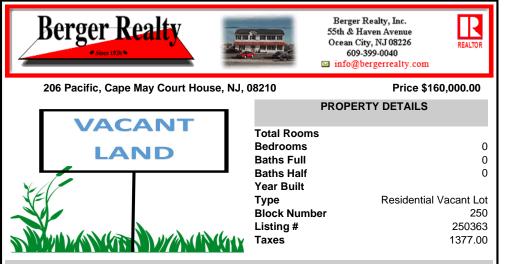

## COMMENTS

Conveniently located to everything Cape May Court House has to offer! This beautiful wooded lot is just shy of 3/4 of an acre (.736) in size and within the sewer service area and (R) Residential Zone of Cape May Court House. Perfect to build a new home and enjoy close proximity to shopping, dining, recreation, and the beaches of Southern Cape May County. Buyer is respons...