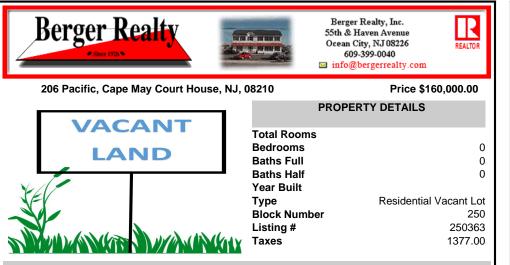

## COMMENTS

Conveniently located to everything Cape May Court House has to offer! This beautiful wooded lot is just shy of 3/4 of an acre (.736) in size and within the sewer service area and (R) Residential Zone of Cape May Court House. Perfect to build a new home and enjoy close proximity to shopping, dining, recreation, and the beaches of Southern Cape May County. Buyer is respons...