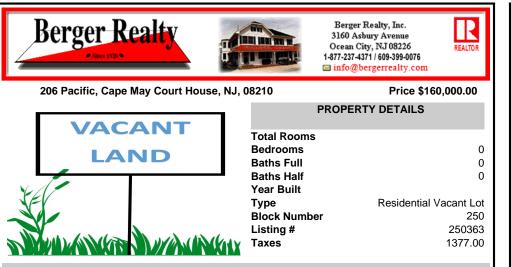

## COMMENTS

Conveniently located to everything Cape May Court House has to offer! This beautiful wooded lot is just shy of 3/4 of an acre (.736) in size and within the sewer service area and (R) Residential Zone of Cape May Court House. Perfect to build a new home and enjoy close proximity to shopping, dining, recreation, and the beaches of Southern Cape May County. Buyer is respons...