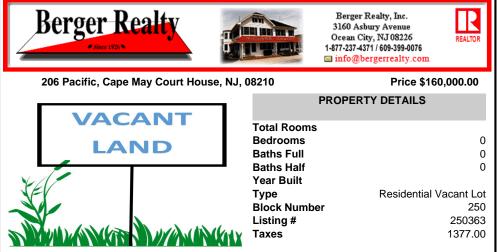

## COMMENTS

Conveniently located to everything Cape May Court House has to offer! This beautiful wooded lot is just shy of 3/4 of an acre (.736) in size and within the sewer service area and (R) Residential Zone of Cape May Court House. Perfect to build a new home and enjoy close proximity to shopping, dining, recreation, and the beaches of Southern Cape May County. Buyer is respons...