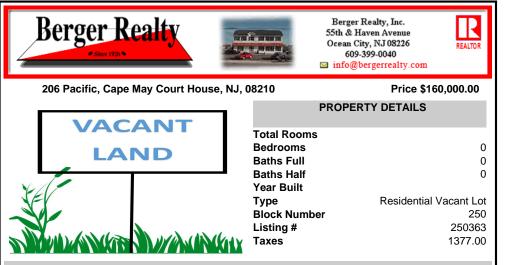

## COMMENTS

Conveniently located to everything Cape May Court House has to offer! This beautiful wooded lot is just shy of 3/4 of an acre (.736) in size and within the sewer service area and (R) Residential Zone of Cape May Court House. Perfect to build a new home and enjoy close proximity to shopping, dining, recreation, and the beaches of Southern Cape May County. Buyer is respons...