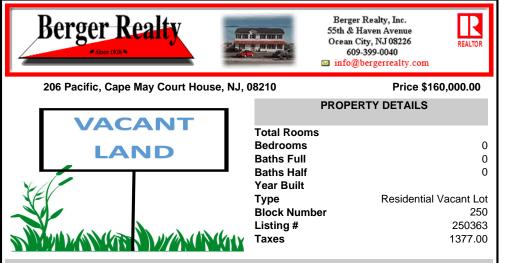

## COMMENTS

Conveniently located to everything Cape May Court House has to offer! This beautiful wooded lot is just shy of 3/4 of an acre (.736) in size and within the sewer service area and (R) Residential Zone of Cape May Court House. Perfect to build a new home and enjoy close proximity to shopping, dining, recreation, and the beaches of Southern Cape May County. Buyer is respons...