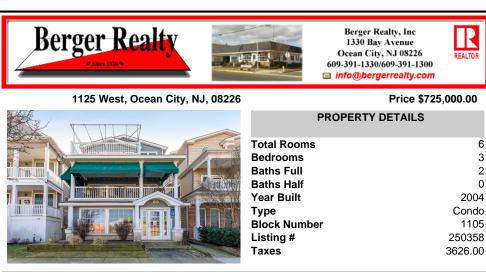

## COMMENTS

Elevate Your Expectations with this Central OCNJ second floor unit offering proximity to some of the best shopping and dining OC has to offer. This unit features an expansive covered front deck, with a wall of windows and two doors, extending your space and allowing the breeze to wash away your stress. Plenty of storage in the kitchen with pantry and cabinets beneath islan...