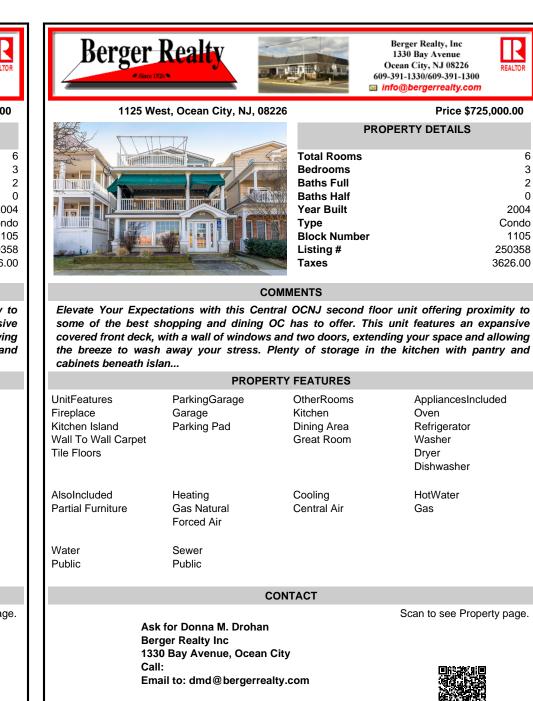

## COMMENTS

Elevate Your Expectations with this Central OCNJ second floor unit offering proximity to some of the best shopping and dining OC has to offer. This unit features an expansive covered front deck, with a wall of windows and two doors, extending your space and allowing the breeze to wash away your stress. Plenty of storage in the kitchen with pantry and cabinets beneath islan...