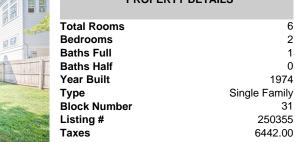

## Price \$1,399,000.00

REALTO

| PROPERTY DETAILS     |  |
|----------------------|--|
| Total Rooms 6        |  |
| Bedrooms 2           |  |
| Baths Full 1         |  |
| Baths Half 0         |  |
| Year Built 1974      |  |
| Type Single Family   |  |
| Block Number 31      |  |
| Listing # 250355     |  |
| <b>Taxes</b> 6442.00 |  |
|                      |  |