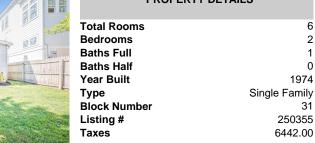

## Price \$1,399,000.00

REALTO

|                                                                                                                                                                                                                                                                                                                                                                                                                                                                                                                                                                                                                                                                                                                                                                                                                                                                                                                                                                                                                                                                                                                                                                                                                                                                                                                                                                                                                                                                                                                                                                                                                                                                                                                                                                                                                                                                                                                                                                                                                                                                                                                                | PROPERTY DETAILS     |  |
|--------------------------------------------------------------------------------------------------------------------------------------------------------------------------------------------------------------------------------------------------------------------------------------------------------------------------------------------------------------------------------------------------------------------------------------------------------------------------------------------------------------------------------------------------------------------------------------------------------------------------------------------------------------------------------------------------------------------------------------------------------------------------------------------------------------------------------------------------------------------------------------------------------------------------------------------------------------------------------------------------------------------------------------------------------------------------------------------------------------------------------------------------------------------------------------------------------------------------------------------------------------------------------------------------------------------------------------------------------------------------------------------------------------------------------------------------------------------------------------------------------------------------------------------------------------------------------------------------------------------------------------------------------------------------------------------------------------------------------------------------------------------------------------------------------------------------------------------------------------------------------------------------------------------------------------------------------------------------------------------------------------------------------------------------------------------------------------------------------------------------------|----------------------|--|
|                                                                                                                                                                                                                                                                                                                                                                                                                                                                                                                                                                                                                                                                                                                                                                                                                                                                                                                                                                                                                                                                                                                                                                                                                                                                                                                                                                                                                                                                                                                                                                                                                                                                                                                                                                                                                                                                                                                                                                                                                                                                                                                                | Total Rooms 6        |  |
|                                                                                                                                                                                                                                                                                                                                                                                                                                                                                                                                                                                                                                                                                                                                                                                                                                                                                                                                                                                                                                                                                                                                                                                                                                                                                                                                                                                                                                                                                                                                                                                                                                                                                                                                                                                                                                                                                                                                                                                                                                                                                                                                | Bedrooms 2           |  |
|                                                                                                                                                                                                                                                                                                                                                                                                                                                                                                                                                                                                                                                                                                                                                                                                                                                                                                                                                                                                                                                                                                                                                                                                                                                                                                                                                                                                                                                                                                                                                                                                                                                                                                                                                                                                                                                                                                                                                                                                                                                                                                                                | Baths Full 1         |  |
|                                                                                                                                                                                                                                                                                                                                                                                                                                                                                                                                                                                                                                                                                                                                                                                                                                                                                                                                                                                                                                                                                                                                                                                                                                                                                                                                                                                                                                                                                                                                                                                                                                                                                                                                                                                                                                                                                                                                                                                                                                                                                                                                | Baths Half 0         |  |
|                                                                                                                                                                                                                                                                                                                                                                                                                                                                                                                                                                                                                                                                                                                                                                                                                                                                                                                                                                                                                                                                                                                                                                                                                                                                                                                                                                                                                                                                                                                                                                                                                                                                                                                                                                                                                                                                                                                                                                                                                                                                                                                                | Year Built 1974      |  |
|                                                                                                                                                                                                                                                                                                                                                                                                                                                                                                                                                                                                                                                                                                                                                                                                                                                                                                                                                                                                                                                                                                                                                                                                                                                                                                                                                                                                                                                                                                                                                                                                                                                                                                                                                                                                                                                                                                                                                                                                                                                                                                                                | Type Single Family   |  |
| Contraction of the second second                                                                                                                                                                                                                                                                                                                                                                                                                                                                                                                                                                                                                                                                                                                                                                                                                                                                                                                                                                                                                                                                                                                                                                                                                                                                                                                                                                                                                                                                                                                                                                                                                                                                                                                                                                                                                                                                                                                                                                                                                                                                                               | Block Number 31      |  |
| A STATE OF THE STA | Listing # 250355     |  |
|                                                                                                                                                                                                                                                                                                                                                                                                                                                                                                                                                                                                                                                                                                                                                                                                                                                                                                                                                                                                                                                                                                                                                                                                                                                                                                                                                                                                                                                                                                                                                                                                                                                                                                                                                                                                                                                                                                                                                                                                                                                                                                                                | <b>Taxes</b> 6442.00 |  |
|                                                                                                                                                                                                                                                                                                                                                                                                                                                                                                                                                                                                                                                                                                                                                                                                                                                                                                                                                                                                                                                                                                                                                                                                                                                                                                                                                                                                                                                                                                                                                                                                                                                                                                                                                                                                                                                                                                                                                                                                                                                                                                                                |                      |  |