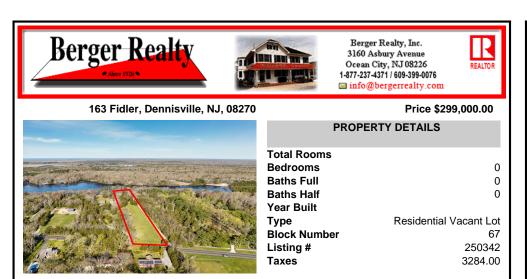

# COMMENTS

LAKEFRONT PROPERTY!! Very rare opportunity to have a 3.2 acre parcel of land on Dennisville Lake (Johnson lake), and in the Historic town of Dennisville. Imagine building your dream home with Sunset views over the lake. Walk out your backdoor and cast a fishing pole or even take a canoe ride. A tranquil and peaceful setting to make your very own. Truly a rare offering....

# Total RoomsBedrooms0Baths Full0Baths Half0Year Built0TypeResidential Vacant LotBlock Number67Listing #250342Taxes3284.00

## COMMENTS

LAKEFRONT PROPERTY!! Very rare opportunity to have a 3.2 acre parcel of land on Dennisville Lake (Johnson lake), and in the Historic town of Dennisville. Imagine building your dream home with Sunset views over the lake. Walk out your backdoor and cast a fishing pole or even take a canoe ride. A tranquil and peaceful setting to make your very own. Truly a rare offering....