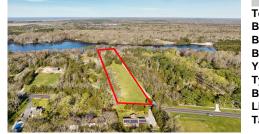

# COMMENTS

LAKEFRONT PROPERTY!! Very rare opportunity to have a 3.2 acre parcel of land on Dennisville Lake (Johnson lake), and in the Historic town of Dennisville. Imagine building your dream home with Sunset views over the lake. Walk out your backdoor and cast a fishing pole or even take a canoe ride. A tranquil and peaceful setting to make your very own. Truly a rare offering....

## COMMENTS

LAKEFRONT PROPERTY!! Very rare opportunity to have a 3.2 acre parcel of land on Dennisville Lake (Johnson lake), and in the Historic town of Dennisville. Imagine building your dream home with Sunset views over the lake. Walk out your backdoor and cast a fishing pole or even take a canoe ride. A tranquil and peaceful setting to make your very own. Truly a rare offering....